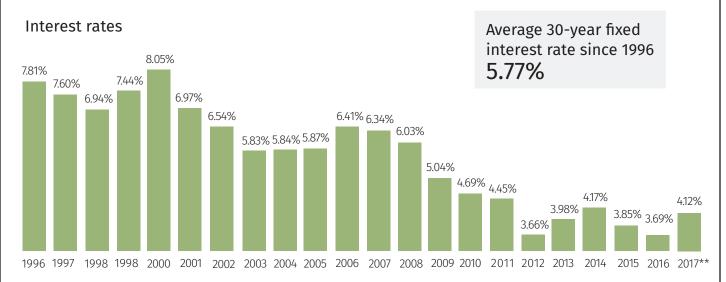

## **INTEREST RATE HISTORY** FOR 30-YEAR MORTGAGES

Average Annual Interest Rate Since 1995\*

\*Baseline 3.0%. Interest rate data source: FreddieMac.com (bit.ly/1j9qCHY)

\*\*Mortgage rate on February 8, 2017, source: MortgageNewsDaily.com (bit.ly/1HxV9Im)

## **MORTGAGE RATES ARE STILL AT HISTORIC LOWS!**

Mortgage rates are still hovering near historic lows. If you are considering purchasing a home, or refinancing your existing home, now may be the time to act.